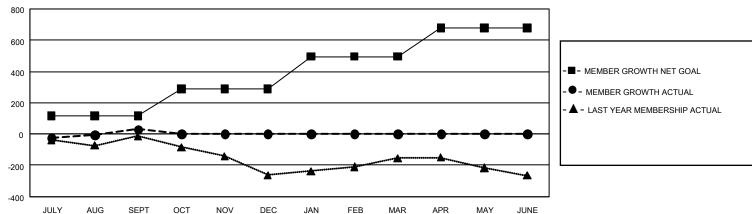

## GOALS AND ACTUAL MEMBERS CUMULATIVE

| DROPPED CLUBS: 1           |     | 41 CLUBS OF 458 ADDED 1 OR MORE<br>NEW MEMBERS | GENDER DISTRIBUTION  MALE 5,247 (57.50%) |                |       |
|----------------------------|-----|------------------------------------------------|------------------------------------------|----------------|-------|
| DROPPED MEMBERS            |     |                                                | FEMALE                                   | 3,879 (42.50%) |       |
| DECEASED                   | 6   | CLICK HEDE FOR CLIMIN ATIVE                    | TOTAL FAMILY UNIT MEMBERS                |                | 1,041 |
| CLUB CANCELLED 0 OTHER 111 |     | CLICK HERE FOR CUMULATIVE MEMBERSHIP DATA      | FAMILY MEMBERS PAYING HALF DUES          |                | 610   |
| TOTAL                      | 117 |                                                |                                          |                |       |