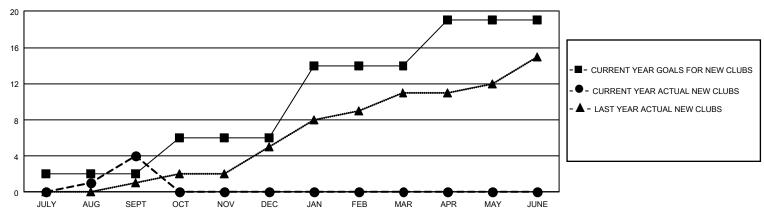

| 4           | 1             | JULY/AUG/SEPT         | 116                    | 158                     | 117                                                |  |
| OCT/NOV/DEC   | 12            | 0           | 0             | OCT/NOV/DEC           | 172                    | 0                       | 0                                                  |  |
| JAN/FEB/MAR   | 24            | 0           | 0             | JAN/FEB/MAR           | 208                    | 0                       | 0                                                  |  |
| APR/MAY/JUNE  | 15            | 0           | 0             | APR/MAY/JUNE          | 183                    | 0                       | 0                                                  |  |

## GOALS AND ACTUAL NEW CLUBS CUMULATIVE



## GOALS AND ACTUAL MEMBERS CUMULATIVE



| DROPPED CLUBS: 1           |     | 41 CLUBS OF 458 ADDED 1 OR MORE<br>NEW MEMBERS | GENDER DISTRIBUTION  MALE 5,247 (57.50%) |                |       |
|----------------------------|-----|------------------------------------------------|------------------------------------------|----------------|-------|
| DROPPED MEMBERS            |     |                                                | FEMALE                                   | 3,879 (42.50%) |       |
| DECEASED                   | 6   | CLICK HEDE FOR CLIMIN ATIVE                    | TOTAL FAMILY UNIT MEMBERS                |                | 1,041 |
| CLUB CANCELLED 0 OTHER 111 |     | CLICK HERE FOR CUMULATIVE MEMBERSHIP DATA      | FAMILY MEMBERS PAYING HALF DUES          |